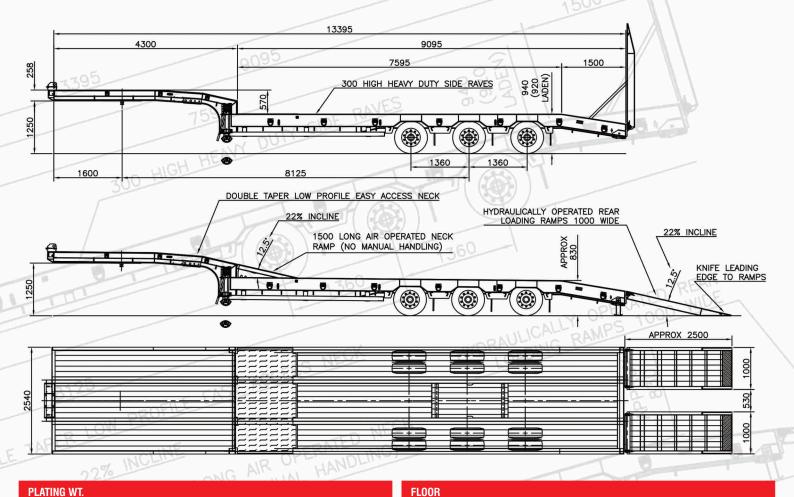

## 35mm hardwood with hardwood hatch for maintenance Type (Floor sits approx. 3mm above the chassis steelwork) Floor bearer pitch (nom) Floor Bearer 100 x 55 & 160 x 80 'l' section

# CHASSIS

| Neck depth (mm)    | 258mm (inc. PU plate) to ISO1726                                                                                  |
|--------------------|-------------------------------------------------------------------------------------------------------------------|
| Rubbing plate (mm) | 8mm high tensile steel                                                                                            |
| Gooseneck          | 570mm step depth with double taper and 1500mm long air assisted galvanised neck ramp. 22% loading incline (12.5°) |
| King-pin type      | Bolt-in kingpin                                                                                                   |
| Rail/rave section  | 300mm Heavy duty fabricated                                                                                       |
| Deck lashings      | 3pr 2.5tn lashings to the neck 7pr 5tn lashings to main deck                                                      |
| Rope Hooks         | 18 pr                                                                                                             |

| AXLES / SUSPEN | ISION                          |
|----------------|--------------------------------|
| Make           | 3 off BPW                      |
| Size           | 300 x 200                      |
| Spread         | 1360                           |
| Туре           | Drum (10 stud) heavy duty NHZF |
|                |                                |

| REAR RAMPS  |                                                                                                                                |
|-------------|--------------------------------------------------------------------------------------------------------------------------------|
| Ramps       | 2500 x 1000 single hydraulic ramps at rear powered by an electro-hydraulic power-pack with an Anderson type connector at front |
| Steady Legs | Drop down galvanised steady legs at rear                                                                                       |