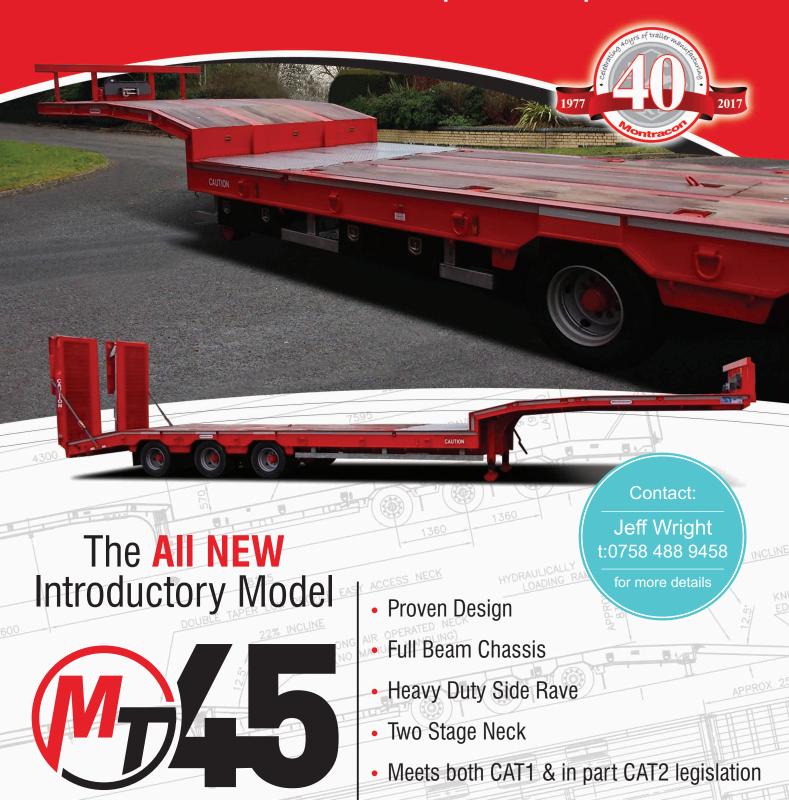

## A Machinery Carrier

that ticks all the boxes on price & specification

· Fully engineered options available

| PLATING WT. |  |
|-------------|--|
|             |  |
|             |  |

| Kingpin (Kg)           | 15000                                             |
|------------------------|---------------------------------------------------|
| Gross Trailer Wt. (Kg) | 39000kg under C&U regs or 45000kg under STGO Cat2 |
| Suspension (Kg)        | 24000kg under C&U regs or 30000kg under STG0 Cat2 |
| Operation              | To suit 44tns C&U or STGO Cat 1 or 2              |

# CHASSIS

| Neck depth (mm)    | 258mm (inc. PU plate) to ISO1726                                                                                  |
|--------------------|-------------------------------------------------------------------------------------------------------------------|
| Rubbing plate (mm) | 8mm high tensile steel                                                                                            |
| Gooseneck          | 570mm step depth with double taper and 1500mm long air assisted galvanised neck ramp. 22% loading incline (12.5°) |
| King-pin type      | Bolt-in kingpin                                                                                                   |
| Rail/rave section  | 300mm Heavy duty fabricated                                                                                       |
| Deck lashings      | 3pr 2.5tn lashings to the neck 7pr 5tn lashings to main deck                                                      |
| Rope Hooks         | 18 pr                                                                                                             |

| AXLES / SUSPEN | ISION                          |
|----------------|--------------------------------|
| Make           | 3 off BPW                      |
| Size           | 300 x 200                      |
| Spread         | 1360                           |
| Туре           | Drum (10 stud) heavy duty NHZF |
|                |                                |

## **Options** Available include

- Lift Axle
- · A Range of Rear Ramp Options
- Galvanised Pull-Out Outriggers
- Rear Steer Axle
- Safety Walkway Systems
- · More Options Available on Request

Jeff Wright t:0758 488 9458 for more details