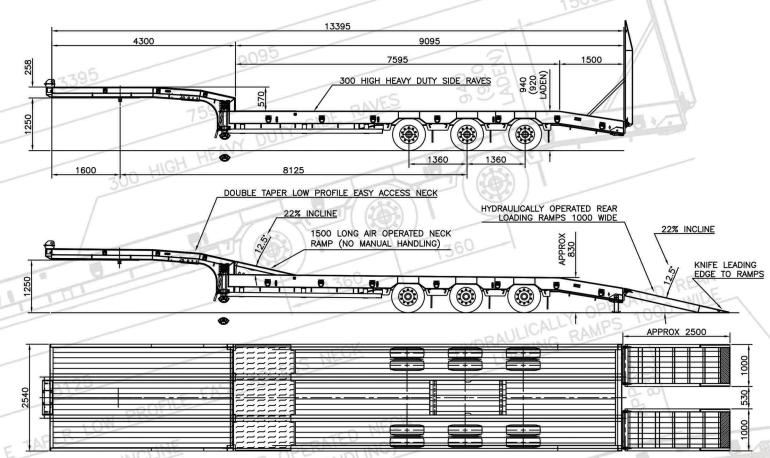

| CHASSIS            |                                                                                                                   |
|--------------------|-------------------------------------------------------------------------------------------------------------------|
| Neck depth (mm)    | 258mm (inc. PU plate) to IS01726                                                                                  |
| Rubbing plate (mm) | 8mm high tensile steel                                                                                            |
| Gooseneck          | 570mm step depth with double taper and 1500mm long air assisted galvanised neck ramp. 22% loading incline (12.5°) |
| King-pin type      | Bolt-in kingpin                                                                                                   |
| Rail/rave section  | 300mm Heavy duty fabricated                                                                                       |
| Deck lashings      | 3pr 2.5tn lashings to the neck 7pr 5tn lashings to main deck                                                      |
| Rope Hooks         | 18 pr                                                                                                             |

| AXLES / SUSPEN | SION                           |  |
|----------------|--------------------------------|--|
| Make           | 3 off BPW                      |  |
| Size           | 300 x 200                      |  |
| Spread         | 1360                           |  |
| Туре           | Drum (10 stud) heavy duty NHZF |  |

| REAR RAMPS  |                                                                                                                                |
|-------------|--------------------------------------------------------------------------------------------------------------------------------|
| Ramps       | 2500 x 1000 single hydraulic ramps at rear powered by an electro-hydraulic power-pack with an Anderson type connector at front |
| Steady Legs | Drop down galvanised steady legs at rear                                                                                       |

| FLOOR                    |                                                                                                           |
|--------------------------|-----------------------------------------------------------------------------------------------------------|
| Туре                     | 35mm hardwood with hardwood hatch for maintenance<br>(Floor sits approx. 3mm above the chassis steelwork) |
| Floor bearer pitch (nom) | 400mm                                                                                                     |
| Floor Bearer             | 100 x 55 & 160 x 80 'l' section                                                                           |
|                          |                                                                                                           |